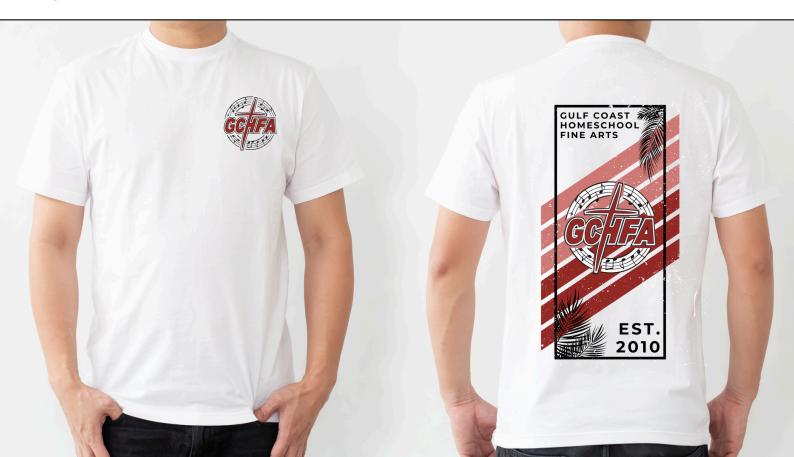

# **SPECIAL EDITION T-SHIRT**

This sleek design proudly features the GCHFA logo, with the palm leaves as a subtle nod to our Florida roots. Crafted from ultra-soft, breathable fabric, this T-shirt ensures maximum comfort, making it perfect for everyday wear. It can also replace the traditional polo throughout the course of the regular GCHFA day.

#### Available for a limited time only!

# \$20